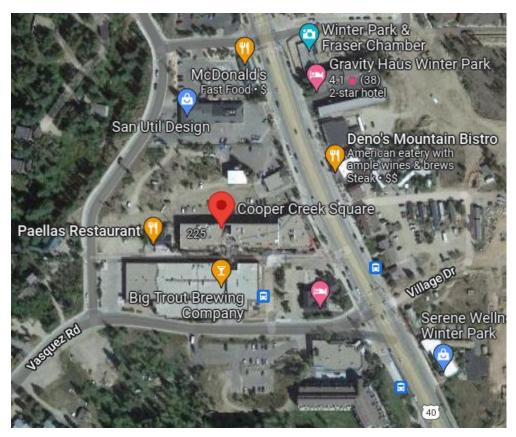

# Pictures and Map of Cooper Creek Square in Winter Park

47 Cooper Creek Way Winter Park CO 80482

Cooper Creek Square is the place to be with an outdoor plaza offering an eclectic collection of vibrant shops and unique restaurants. Their Restaurant Row has savory flavors from around the world, including Italian, Asian, Sushi, Mexican, Contemporary American, a Brewpub, and Indian. This area also has free covered parking, is conveniently located along Main Street (Highway 40), is located at the Transportation Hub and is a stop along the free bus route, and has a wonderful Pedestrian Plaza.