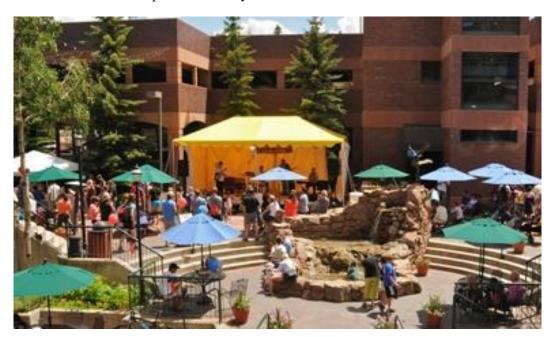

# Pictures and Map of Cooper Creek Square in Winter Park

47 Cooper Creek Way Winter Park CO 80482

Cooper Creek Square is the place to be with an outdoor plaza offering an eclectic collection of vibrant shops and unique restaurants. Their Restaurant Row has savory flavors from around the world, including Italian, Asian, Sushi, Mexican, Contemporary American, a Brewpub, and Indian. This area also has free covered parking, is conveniently located along Main Street (Highway 40), is located at the Transportation Hub and is a stop along the free bus route, and has a wonderful Pedestrian Plaza.