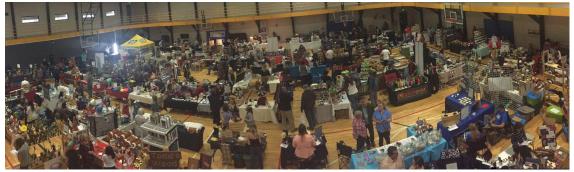

# **SITE MAP & PICTURES**

#### **Exhibitor Details:**

Exhibitor spaces are <u>approximately 8' X 8'</u> and are <u>inside</u> the main gym of the YMCA in Boulder. This busy facility is centrally located in Boulder along busy 28th Street (Highway 36) and 1 block north of Pearl Street. We will be using the entire gymnasium to create a large scale Holiday Shopping Wonderland, making this **the biggest holiday craft show of the year for the City of Boulder**. Vendors must bring their own merchandise, displays, tables and chairs. There is a nominal charge for electricity and is limited in availability. The event will be well advertised in the Daily Camera, Boulder Weekly, Longmont Times Call, posters, road signs, banners, social media, and online. Please keep us in mind for other great events this year, including our other Holiday Gift Festivals in Central Park and on the Pearl Street Mall in Boulder, Skyline Park in Denver, & inside the Boulder County Fairgrounds in Longmont. Don't delay in registering because vendor spaces sells out early every year. This event has free admission and great live music. This is the biggest, longest running, and best holiday craft show in Boulder. This event will feature a free live concert from Suzuki Strings which is a children's string orchestra.