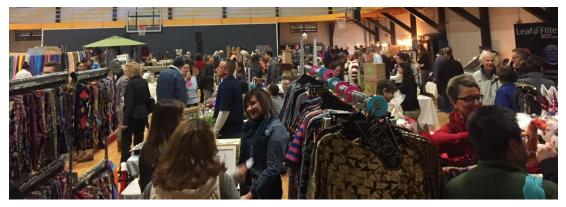

# **SITE MAP & PICTURES**

#### **Exhibitor Details:**

Exhibitor spaces are <u>approximately 8' X 8'</u> and are <u>inside</u> the main gym of the YMCA in Boulder. This busy facility is centrally located in Boulder along busy 28th Street (Highway 36) and 1 block north of Pearl Street. We will be using the entire gymnasium to create a large scale Holiday Shopping Wonderland, making this **the biggest holiday craft show of the year for the City of Boulder**. Vendors must bring their own merchandise, displays, tables and chairs. There is a nominal charge for electricity and is limited in availability. The event will be well advertised in the Daily Camera, Boulder Weekly, Longmont Times Call, posters, road signs, banners, social media, and online. Please keep us in mind for other great events this year, including our other Holiday Gift Festivals in Central Park and on the Pearl Street Mall in Boulder, Skyline Park in Denver, & inside the Boulder County Fairgrounds in Longmont. Don't delay in registering because vendor spaces sells out early every year. This event has free admission and great live music. This is the biggest, longest running, and best holiday craft show in Boulder. This event will feature a free live concert from Suzuki Strings which is a children's string orchestra.