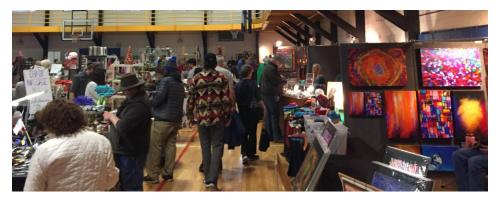

# **SITE MAP & PICTURES**

#### **Exhibitor Details:**

Exhibitor spaces are <u>approximately 8' X 8'</u> and are <u>inside</u> the main gym of the YMCA in Boulder. This busy facility is centrally located in Boulder along busy 28th Street (Highway 36) and 1 block north of Pearl Street. We will be using the entire gymnasium to create a large scale Holiday Shopping Wonderland, making this **the biggest holiday craft show of the year for the City of Boulder**. Vendors must bring their own merchandise, displays, tables and chairs. There is a nominal charge for electricity and is limited in availability. The event will be well advertised in the Daily Camera, Boulder Weekly, Longmont Times Call, posters, road signs, banners, social media, and online. Please keep us in mind for other great events this year, including our other Holiday Gift Festivals in Central Park and on the Pearl Street Mall in Boulder, Skyline Park in Denver, & inside the Boulder County Fairgrounds in Longmont. Don't delay in registering because vendor spaces sells out early every year. This event has free admission and great live music. This is the biggest, longest running, and best holiday craft show in Boulder. This event will feature a free live concert from Suzuki Strings which is a children's string orchestra.