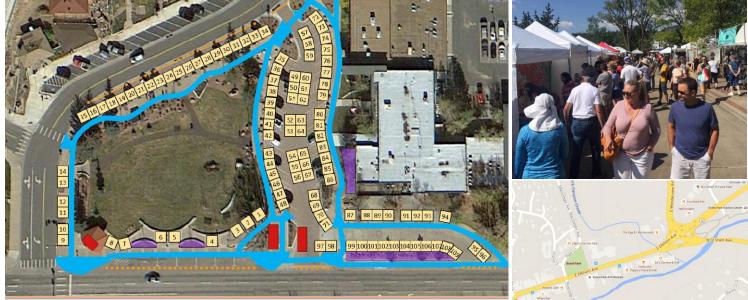

### Exhibitor Booth Location, Sizes, and use of Canopy Tents

You are responsible to bring your own materials to set up your selling space, including chairs, displays, and tables. All 3 events are located outdoors, booths sizes will be 10'x 10'and double booths and corner booths will be available. There is also the option to pick your exact booth location for an additional fee of \$20 a day. There will be the following different options to choose from for your exhibitor booth at this 9 day, 4 city events:

- 1. Exhibitor Booth in Bond Park in Downtown Estes Park
- 2. Exhibitor Booth in Wynkoop Plaza at Union Station in Downtown Denver
- 3. Exhibitor Booth in Downtown Glenwood Springs
- 4. Exhibitor Booth in the Vail Village

# Maps of Handmade in Colorado Expo

**Estes Park** – Bond Park (MacGregor Ave, Estes Park, CO 80517) is located on MacGregor Ave and Elkhorn Avenue, the main street in the center of Downtown Estes Park. Estes Park is located 7,522 feet above sea level, nestled in the heart of the Colorado Rocky Mountains. This picturesque town is one of the top destinations in Colorado for both tourists and locals. Estes Park is at the eastern entrance of Rocky Mountain National Park, which is typically offers a free admission weekend for their anniversay celebration this weekend. Don't miss your chance to get in front of thousands of interested buyers at this extremely busy location.