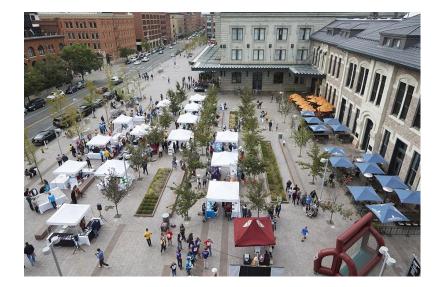

Downtown Denver –Wynkoop Plaza at Denver Union Station is a large public space just outside the doors of Denver's multi-modal transit hub featuring vibrant restaurants and retail in the heart of Downtown Denver. Saturday & Sunday (September 13 & 14) 12pm to 6pm on both days

The **Denver** event is taking place in the city center in vibrant **Wynkoop Plaza at Union Station** a large public space just outside the doors of Denver's transportation hub featuring vibrant restaurants and retail in the heart of Downtown Denver. The Market is located in the highly visible plaza in front of historic Union Station located at 1701 Wynkoop Street in Downtown Denver. This high traffic and very popular location is in the center of Downtown Denver and attracts an extremely high flow of customer traffic boasting a tremendous amount of visitors resulting in over 6,500 attendees per event date. Union Station is located 1 block from the16th Street Mall which is Denver's most significant public space - it is one of our city's most powerful economic engines thanks to its 200 street-level retailers and restaurants, 22,000 residents, and 130,000 employees; and claims international significance as one of the largest pedestrian and transit corridor of its kind in the world. The Denver event draws very large crowds and has been very successful in past years.

### DOWNTOWN DENVER - Wynkoop Plaza In Front of Historic Union Station in Downtown Denver 1701 Wynkoop Street

Maps of Handmade in Colorado Expo

On Bethel Plaza and 7<sup>th</sup> Street located in the center of Downtown Glenwood Springs