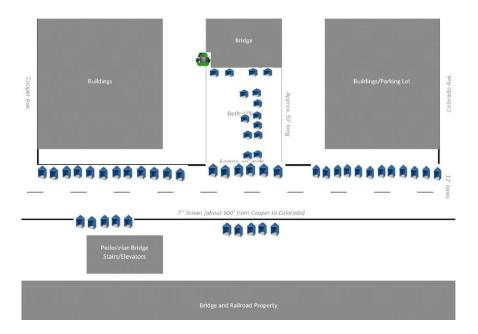

Glenwood Springs – Bethel Plaza and 7<sup>th</sup> Street is in the center of the extremely popular Downtown Glenwood Springs. Glenwood Springs is one of the top tourist destinations in the Rocky Mountains, with its world famous hot springs pool, beautiful mountains, countless recreational activities, outstanding local shops & restaurants. Saturday (September 27) 11am – 7pm on Sunday (September 28) 11am – 5pm

The **Glenwood Springs** weekend is taking place in **Bethel Plaza and on 7<sup>th</sup> Street**. This an outstanding place to show work to thousands of attendees with a high percentage of affluent shoppers. This is a fabulous opportunity to exhibit your work to a large number of interested buyers. Located in the middle of the downtown shopping area Glenwood Springs is a historic Colorado destination and is home to the world's largest hot springs pool. Internationally known as an outstanding mountain destination for both locals and tourists for outdoor adventures, rich Wild West history and an award-winning dining scene. This popular town and surrounding area are very affluent and the event will be full of art enthusiasts. Ranked as one of America's most fun towns and also as #1 in the Top 20 Arts Vibrant Medium and Small Cities in America <u>countless</u> <u>other accolades</u>. This celebration of local art, craft and culture is a weekend not to be missed.

### DOWNTOWN DENVER - Wynkoop Plaza In Front of Historic Union Station in Downtown Denver 1701 Wynkoop Street

Maps of Handmade in Colorado Expo

On Bethel Plaza and 7<sup>th</sup> Street located in the center of Downtown Glenwood Springs