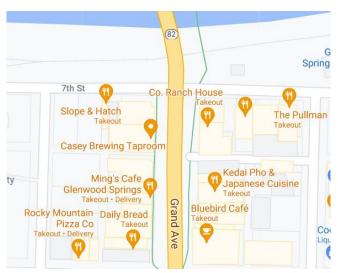

### DOWNTOWN DENVER - Wynkoop Plaza In Front of Historic Union Station in Downtown Denver 1701 Wynkoop Street

Maps of Handmade in Colorado Expo

On Bethel Plaza and 7<sup>th</sup> Street located in the center of Downtown Glenwood Springs