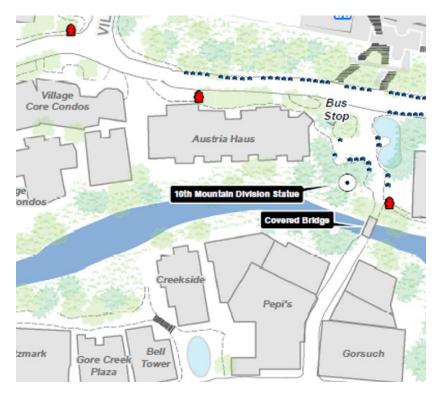

**Vail** –**The Vail Village** is a serene European-style village where pedestrian-friendly streets wind between oldworld Bavarian architecture and open to views of unencumbered wilderness. This world class destination is surrounded by beautiful mountains, countless recreational activities, outstanding shops, restaurants and hotels. **Friday and Saturday (October 3 & 4) 11am – 6:00 pm on both days** 

The **Vail** event is taking place in the **Vail Village.** This a wonderful opportunity to get in front of thousands of attendees with a high percentage of affluent shoppers. The Vail Village is an international known European-style village where pedestrian-friendly streets wind between old-world Bavarian architecture and open to views of unencumbered wilderness. Stroll and explore shops and restaurants along Gore Creek and discover a special place where the fresh air makes life feel a bit lighter. Vail is one of Colorado most scenic mountain towns. This world class destination is surrounded by beautiful mountains, countless recreational activities, outstanding shops, restaurants and hotels.

# Maps of Handmade in Colorado Expo

And pictures of the event in the Vail Village in Vail Colorado

The Handmade in Colorado Expo is in partnership with:

ESTES PARK COLORADO